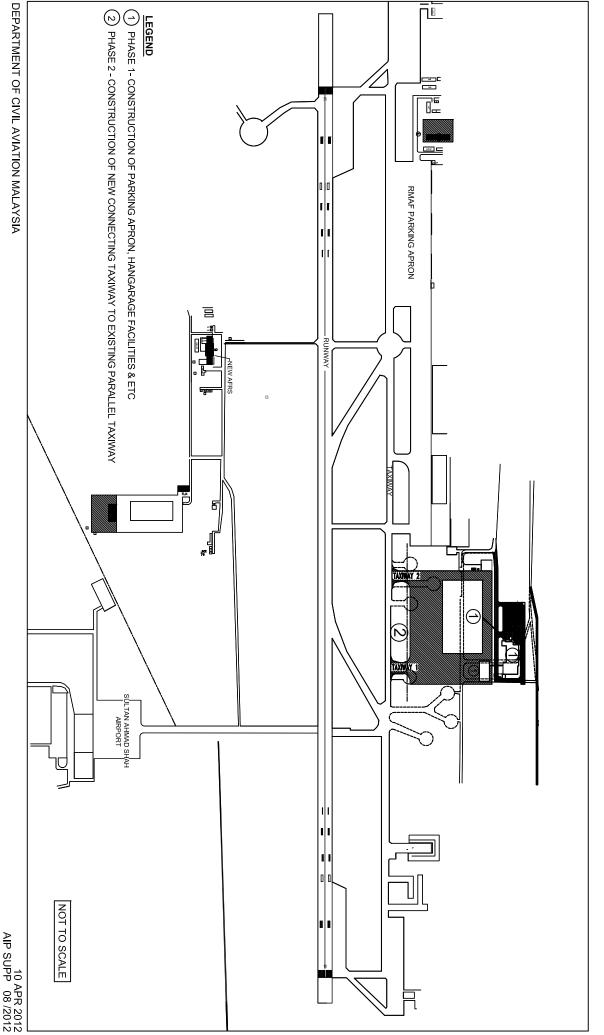

### 1. INTRODUCTION

- 1.1 Facilities for the Royal Malaysian Air Force (RMAF) are currently being constructed at the Sultan Ahmad Shah Airport / Kuantan RMAF Airbase in Kuantan, Pahang. The works involve the construction of a new parking apron, a new connecting taxiway to connect to the existing parallel taxiway, hangarage facilities, school system building and other supported buildings facilities.
- 1.2 The purpose of this AIP Supplement is to provide details of the construction works and its implementation schedule at the airport.

### 2. WORKS ON AERODROME AIRSIDE AREAS

- 2.1 The works programme is divided into two phases. Refer to Appendix A.
  - (a) Phase 1 involves the construction of the parking apron, hangarage facilities and other supporting buildings facilities. The construction had commenced from January 2012 until October 2012.
  - (b) Phase 2 involves the construction of the connecting taxiway to connect the new parking apron to the existing parallel Taxiway. Phase 2 shall be carried out during the airport's non-busy hours with prior arrangement with Royal Malaysian Air Force (RMAF) to avoid disruption to aircraft operations. The Phase 2 construction works shall commence from April 2012 until October 2012.

# AT SULTAN AHMAD SHAH AIRPORT / KUANTAN RMAF AIRBASE - WORKS SCHEDULE **CONSTRUCTION OF THE ROYAL MALAYSIAN AIR FORCE (RMAF) FACILITIES**

**APPENDIX A**